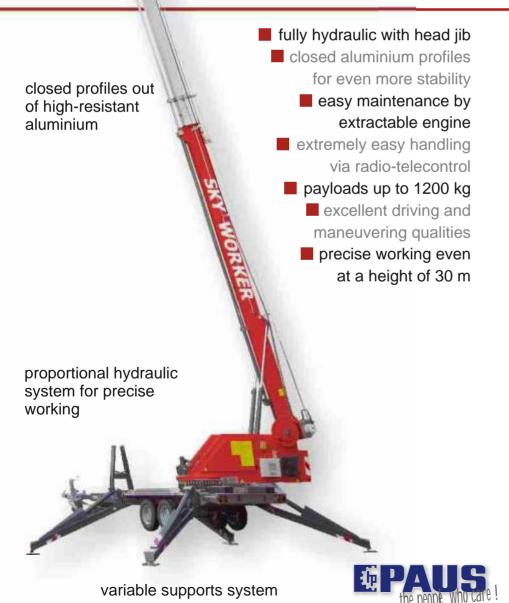

# SKYWORKER

Aluminium Trailer Crane





















hydraulic toggle-knee joint

### **Highlights**





### **Technical Data**

| Height of hook                    | 30,00 m appx.                |
|-----------------------------------|------------------------------|
| Jib angle                         | 0° - 172° appx.              |
| Angle of telescopic arm           | 10° - 82° appx.              |
| Rope speed                        | 0 - 45 m/min appx            |
| Drive                             | Honda gasoline/option Diesel |
| Angular freedom                   | 360° endless                 |
| Supporting width                  | 4,90 m appx.                 |
| Supporting length                 | 4,90 m appx.                 |
| Max.carrying capacity             | 1.200 kg appx.               |
| Transport width                   | 2,10 m appx.                 |
| Transport h