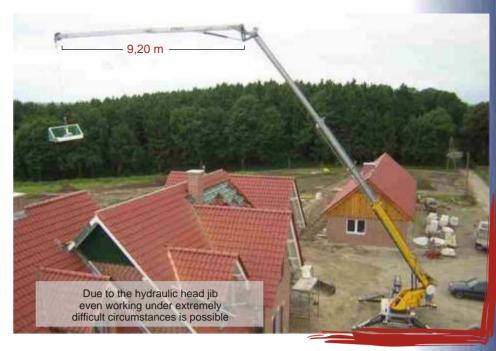

# SKYWORKER

Aluminium Trailer Crane





















hydraulic toggle-knee joint

### **Highlights**





### **Technical Data**

| Height of hook                    | 30,00 m appx.                |
|-----------------------------------|------------------------------|
| Jib angle                         | 0° - 172° appx.              |
| Angle of telescopic arm           | 10° - 82° appx.              |
| Rope speed                        | 0 - 45 m/min appx            |
| Drive                             | Honda gasoline/option Diesel |
| Angular freedom                   | 360° endless                 |
| Supporting width                  | 4,90 m appx.                 |
| Supporting length                 | 4,90 m appx.                 |
| Max.carrying capacity             | 1.200 kg appx.               |
| Transport width