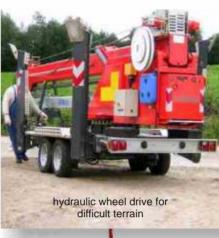

### **Technical Data**

| Height of hook                    | 30,00 m appx.                |
|-----------------------------------|------------------------------|
| Jib angle                         | 0° - 172° appx.              |
| Angle of telescopic arm           | 10° - 82° appx.              |
| Rope speed                        | 0 - 45 m/min appx            |
| Drive                             | Honda gasoline/option Diesel |
| Angular freedom                   | 360° endless                 |
| Supporting width                  | 4,90 m appx.                 |
| Supporting length                 | 4,90 m appx.                 |
| Max.carrying capacity             | 1.200 kg appx.               |
| Transport width                   | 2,10 m appx.                 |
| Transport height                  | 2,40 m appx.                 |
| Transport length                  | 9,10 m appx.                 |
| with twobar                       |                              |
| Axle load                         | 3,5 tons appx.               |
| Total weight with basic equipment | 3.490 kg appx.               |