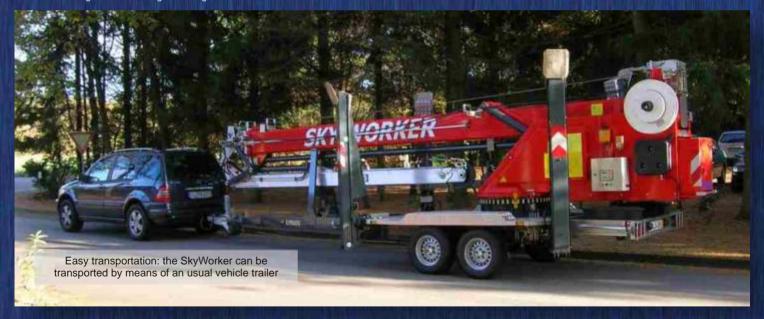

### **Technical Data**

| Height of hook                    | 30,00 m appx.                |
|-----------------------------------|------------------------------|
| Jib angle                         | 0° - 172° appx.              |
| Angle of telescopic arm           | 10° - 82° appx.              |
| Rope speed                        | 0 - 45 m/min appx            |
| Drive                             | Honda gasoline/option Diesel |
| Angular freedom                   | 360° endless                 |
| Supporting width                  | 4,90 m appx.                 |
| Supporting length                 | 4,90 m appx.                 |
| Max.carrying capacity             | 1.200 kg appx.               |
| Transport width                   | 2,10 m appx.                 |
| Transport height                  | 2,40 m appx.                 |
| Transport length                  | 9,10 m appx.                 |
| with twobar                       |                              |
| Axle load                         | 3,5 tons appx.               |
| Total weight with basic equipment | 3.490 kg appx.               |