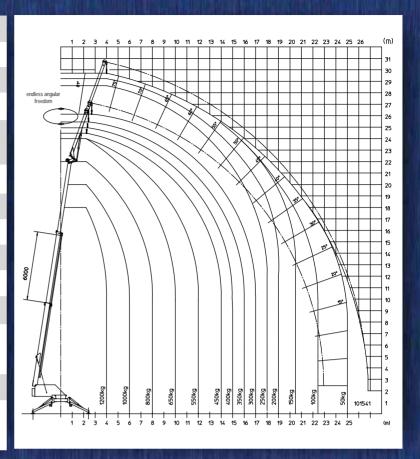

### **Technical Data**

| Height of hook                    | 30,00 m appx.                |
|-----------------------------------|------------------------------|
| Jib angle                         | 0° - 172° appx.              |
| Angle of telescopic arm           | 10° - 82° appx.              |
| Rope speed                        | 0 - 45 m/min appx            |
| Drive                             | Honda gasoline/option Diesel |
| Angular freedom                   | 360° endless                 |
| Supporting width                  | 4,90 m appx.                 |
| Supporting length                 | 4,90 m appx.                 |
| Max.carrying capacity             | 1.200 kg appx.               |
| Transport width                   | 2,10 m appx.                 |
| Transport height                  | 2,40 m appx.                 |
| Transport length                  | 9,10 m appx.                 |
| with twobar                       |                              |
| Axle load                         | 3,5 tons appx.               |
| Total weight with basic equipment | 3.490 kg appx.               |