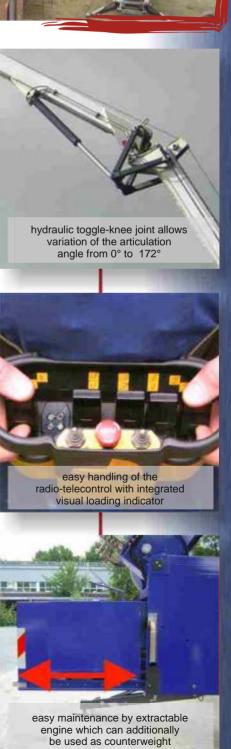

# SKYWORKER

Aluminium Trailer Crane

hydraulic toggle-knee joint

### **Highlights**