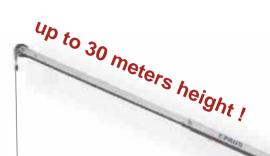

### **Technical Data**

| Height of hook                    | 30,00 m appx.                |
|-----------------------------------|------------------------------|
| Jib angle                         | 0° - 172° appx.              |
| Angle of telescopic arm           | 10° - 82° appx.              |
| Rope speed                        | 0 - 45 m/min appx            |
| Drive                             | Honda gasoline/option Diesel |
| Angular freedom                   | 360° endless                 |
| Supporting width                  | 4,90 m appx.                 |
| Supporting length                 | 4,90 m appx.                 |
| Max.carrying capacity             | 1.200 kg appx.               |
| Transport width                   | 2,10 m appx.                 |
| Transport height                  | 2,40 m appx.                 |
| Transport length                  | 9,10 m appx.                 |
| with twobar                       |                              |
| Axle load                         | 3,5 tons appx.               |
| Total weight with basic equipment | 3.490 kg appx.               |