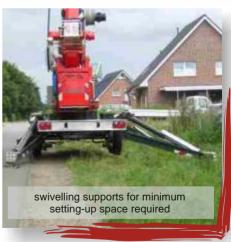

# SKYWORKER

Aluminium Trailer Crane





















hydraulic toggle-knee joint

### **Highlights**





### **Technical Data**

| Height of hook                    | 30,00 m appx.                |
|-----------------------------------|------------------------------|
| Jib angle                         | 0° - 172° appx.              |
| Angle of telescopic arm           | 10° - 82° appx.              |
| Rope speed                        | 0 - 45 m/min appx            |
| Drive                             | Honda gasoline/option Diesel |
| Angular freedom                   | 360° endless                 |
| Supporting width                  | 4,90 m appx.                 |
| Supporting length                 | 4,90 m appx.                 |
| Max.carrying capacity             | 1.200 kg appx.               |
| Transport width