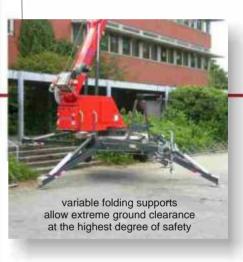

# SKYWORKER

Aluminium Trailer Crane





















hydraulic toggle-knee joint

### **Highlights**





### **Technical Data**

| Height of hook                    | 30,00 m appx.                |
|-----------------------------------|------------------------------|
| Jib angle                         | 0° - 172° appx.              |
| Angle of telescopic arm           | 10° - 82° appx.              |
| Rope speed                        | 0 - 45 m/min appx            |
| Drive                             | Honda gasoline/option Diesel |
| Angular freedom                   | 360° endless                 |
| Supporting width                  | 4,90 m appx.                 |
| Supporting length                 | 4,90 m appx.                 |
| Max.carrying capacity             | 1.200 kg appx.               |
| Transport width