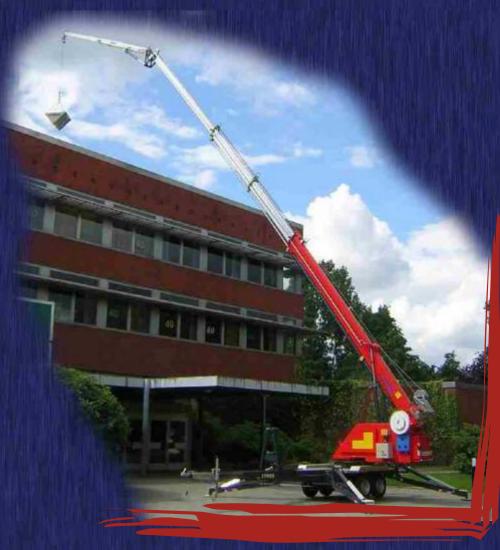

# SKYWORKER

Aluminium Trailer Crane

hydraulic toggle-knee joint

### **Technical Data**

| Height of hook                    | 30,00 m appx.                |
|-----------------------------------|------------------------------|
| Jib angle                         | 0° - 172° appx.              |
| Angle of telescopic arm           | 10° - 82° appx.              |
| Rope speed                        | 0 - 45 m/min appx            |
| Drive                             | Honda gasoline/option Diesel |
| Angular freedom                   | 360° endless                 |
| Supporting width                  | 4,90 m appx.                 |
| Supporting length                 | 4,90 m appx.                 |
| Max.carrying capacity             | 1.200 kg appx.               |
| Transport width                   | 2,10 m appx.                 |
| Transport height                  | 2,40 m appx.                 |
| Transport length                  | 9,10 m appx.                 |
| with twobar                       |                              |
| Axle load                         | 3,5 tons appx.               |
| Total weight with basic equipment | 3.490 kg appx.               |