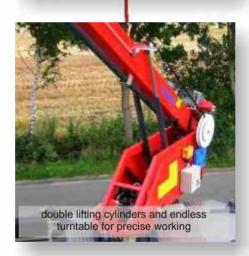

# SKYWORKER

Aluminium Trailer Crane





















hydraulic toggle-knee joint

### **Highlights**





### **Technical Data**

| Height of hook                    | 30,00 m appx.                |
|-----------------------------------|------------------------------|
| Jib angle                         | 0° - 172° appx.              |
| Angle of telescopic arm           | 10° - 82° appx.              |
| Rope speed                        | 0 - 45 m/min appx            |
| Drive                             | Honda gasoline/option Diesel |
| Angular freedom                   | 360° endless                 |
| Supporting width                  | 4,90 m appx.                 |
| Supporting length                 | 4,90 m appx.                 |
| Max.carrying capacity             | 1.200 kg appx.               |
| Transport width