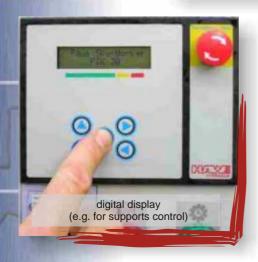

# SKYWORKER

Aluminium Trailer Crane





















hydraulic toggle-knee joint

### **Highlights**





### **Technical Data**

| Height of hook                    | 30,00 m appx.                |
|-----------------------------------|------------------------------|
| Jib angle                         | 0° - 172° appx.              |
| Angle of telescopic arm           | 10° - 82° appx.              |
| Rope speed                        | 0 - 45 m/min appx            |
| Drive                             | Honda gasoline/option Diesel |
| Angular freedom                   | 360° endless                 |
| Supporting width                  | 4,90 m appx.                 |
| Supporting length                 | 4,90 m appx.                 |
| Max.carrying capacity             | 1.200 kg appx.               |
| Transport width